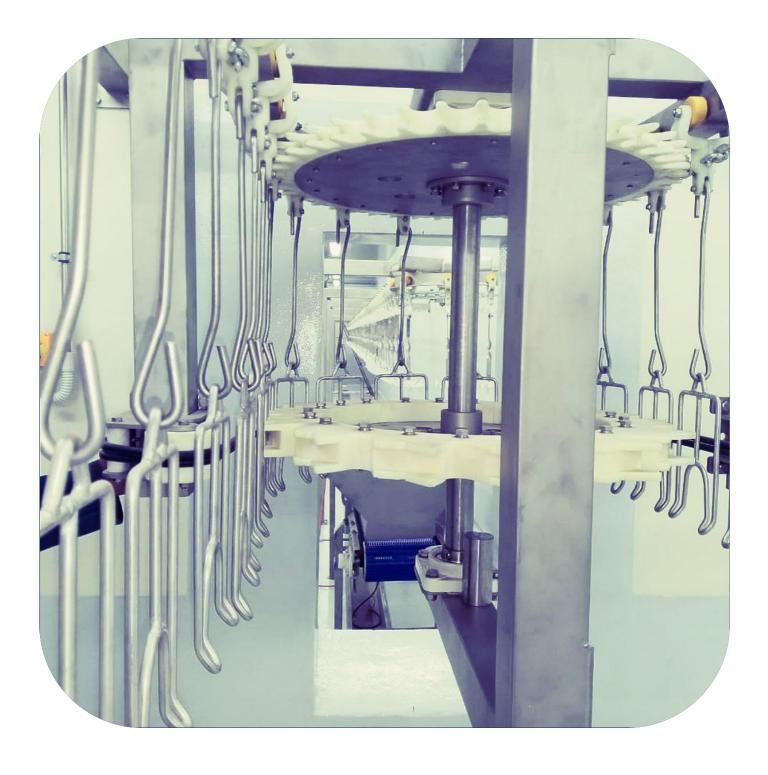

## Foot/Bird Unloader

JF Equipment is showcasing their newly designed Foot Unloader in this September Issue.

Due to the robustness of this innovative design, the foot unloader promises to bring greater long-term cost benefits. This foot unloader is able to process any type of shackle allowing fewer complications on the lines, with a decrease of up to 99% of product forgotten on processing/overhead lines.

When compared to any other foot unloader on the market, JF Equipment's foot unloader operates using fewer moving mechanical parts, material bends and other components hence, resulting in less maintenance and part replacement. With less maintenance and downtime users can be assured of a profitable and sustainable solution for the future.