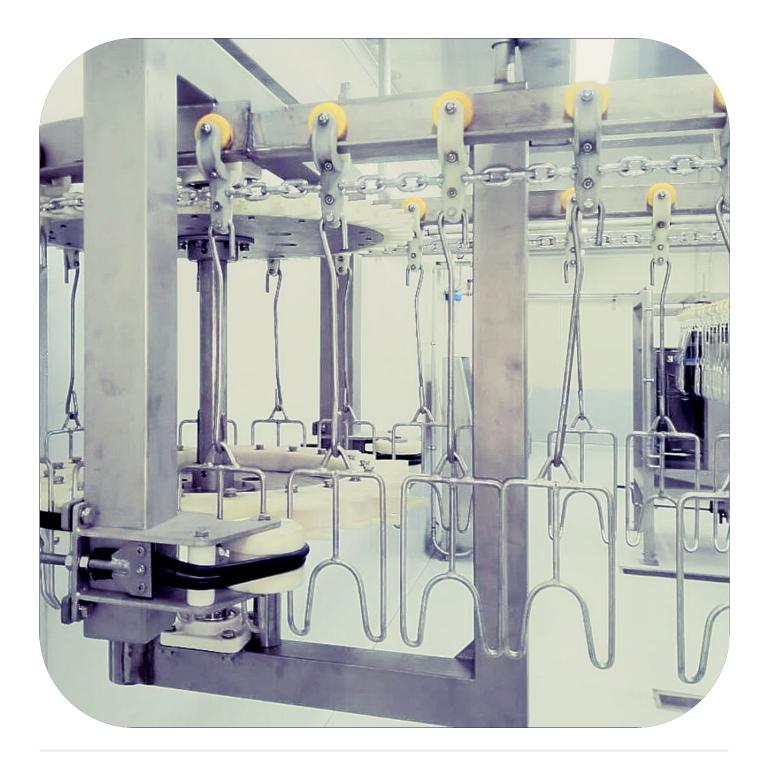

## Foot/Bird Unloader

JF Equipment is showcasing their newly designed Foot Unloader in this September Issue.

Due to the robustness of this innovative design, the foot unloader promises to bring greater long-term cost benefits. This foot unloader is able to process any type of shackle allowing fewer complications on the lines, with a decrease of up to 99% of product forgotten on processing/overhead lines.

When compared to any other foot unloader on the market, JF Equipment's foot unloader operates using fewer moving mechanical parts, material bends and other components hence, resulting in less maintenance and part replacement. With less maintenance and downtime users can be assured of a profitable and sustainable solution for the future.