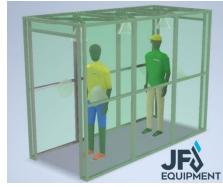

Figure 1: Sani-Tunn 1m entry small nozzles

The Sani-Tunn structure has been created using either robust aluminium, or superior graded stainless-steel to withstand the volume of activity and traffic it would need to manage. Each unit is specifically designed to cater for the environment in which it will be used. A unique spray system - operated by sensors, comes complete with high pressure pump and nozzles, moves an approved sanitisation solution through stainless steel piping installed inside the tunnel. The approved solution then emits a quality approved sanitisation solution that works with all fabrics and synthetics – like trolleys or pushchairs and is hypoallergenic for sensitive skin and facial usage.